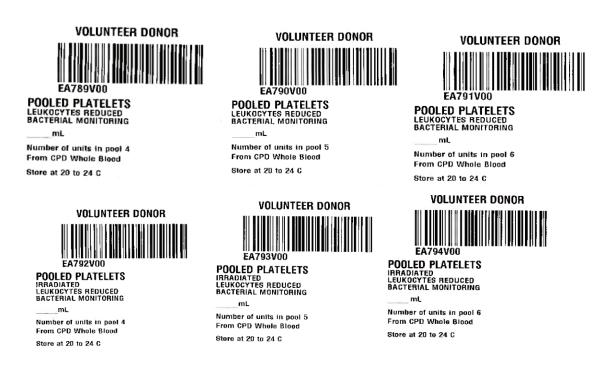

## Impact to Clients:

- IMUGARD<sup>®</sup> Whole Blood derived pooled platelet products will be labeled with a 7-day expiration.
- Pooled platelet cost and bacterial detection strategy remains unchanged.
- New product codes are required and are listed below with barcodes for your reference.

## **Client Action Required:**

- Build and validate 7-day pooled platelet product codes.

| Code  | Product Description                                                                      |
|-------|------------------------------------------------------------------------------------------|
| EA789 | POOLED PLATELETS CPD/XX/20-24C ResLeu:<5E6 4 units Bacterial monitoring                  |
| EA790 | POOLED PLATELETS CPD/XX/20-24C ResLeu:<5E6 5 units Bacterial monitoring                  |
| EA791 | POOLED PLATELETS CPD/XX/20-24C ResLeu:<5E6 6 units Bacterial monitoring                  |
| EA792 | POOLED PLATELETS CPD/XX/20-24C Irradiated ResLeu:<5E6 4<br>units Bacterial monitoring    |
| EA793 | POOLED PLATELETS CPD/XX/20-24C Irradiated ResLeu:<5E6 5<br>units Bacterial monitoring    |
| EA794 | POOLED PLATELETS CPD/XX/20-24C Irradiated ResLeu:<5E6 6<br>units Bacterial monitoring    |
| EA795 | POOLED PLATELETS CPD/XX/20-24C ResLeu:<5E6 <3E11<br>plts Bacterial monitoring            |
| EA796 | POOLED PLATELETS CPD/XX/20-24C Irradiated ResLeu:<5E6 <3E11<br>plts Bacterial monitoring |